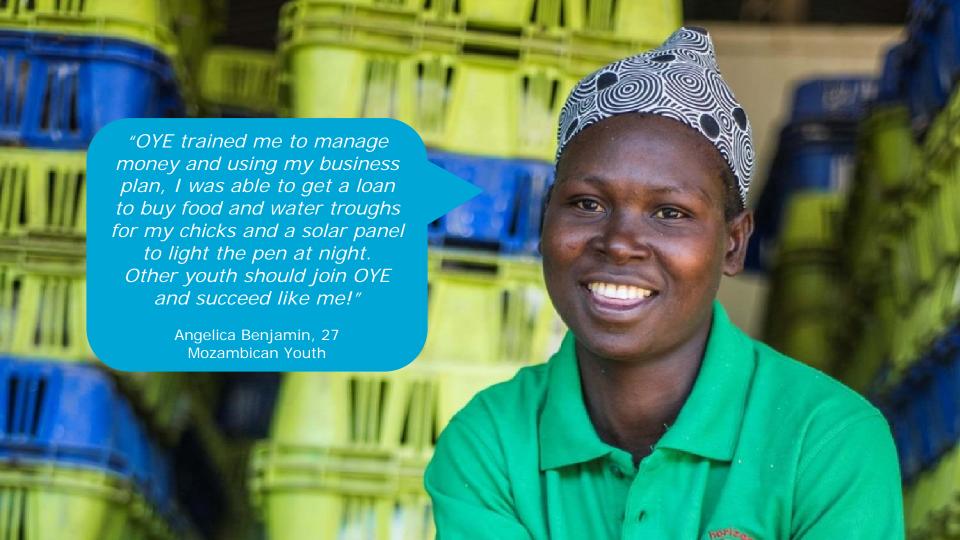

### The results

#### **OYE MasterCard Foundation**

| Total                           | Total Y1-3 | Total target Y1-5 | Result to date |
|---------------------------------|------------|-------------------|----------------|
| Enrolled in program             | 15.345     | 20.500            | 75%            |
| Successfully completed training | 14.440     | 17.500            | 83%            |
| New youth led enterprises.      | 571        | 400               | 143%           |
| Entered employment              | 8.770      | 16.950            | 52%            |