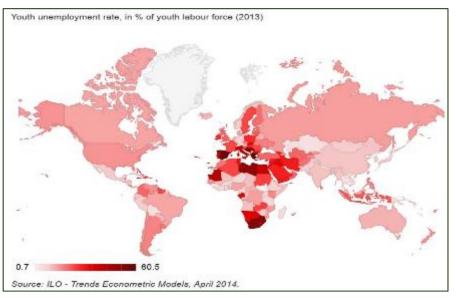

# Unemployment and under-employment

...lead to dissatisfaction amongst young people. They are more likely to challenge their situation actively and become a destabilising force.

**74 million** unemployed young people aged 15-25 globally

### The Context

Highest unemployment in countries with less market pull