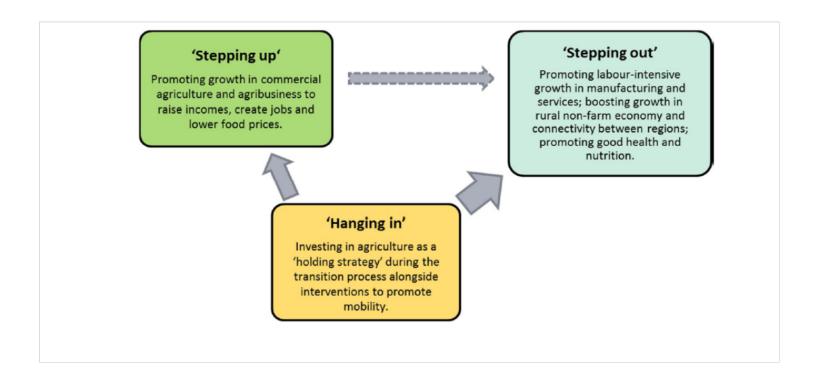

G and RE

Trigger, not a tunnel

**Partnerships** 

Experiences contribute to government policy

Access to finance – saving and lending



### The results

#### **OYE MasterCard Foundation**

| Total                           | Total Y1-3 | Total target Y1-5 | Result to date |
|---------------------------------|------------|-------------------|----------------|
| Enrolled in program             | 15.345     | 20.500            | 75%            |
| Successfully completed training | 14.440     | 17.500            | 83%            |
| New youth led enterprises.      | 571        | 400               | 143%           |
| Entered employment              | 8.770      | 16.950            | 52%            |





https://www.youtube.com/watch?v=RNoo6TDHB8M

## DFID Conceptual Framework Agriculture





### Questions and discussion